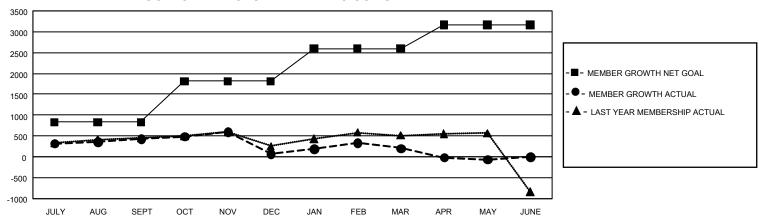

## GMT Constitutional Area 5 - J, Group I

REPORT DOES NOT INCLUDE CLUBS IN UNDISTRICTED AREAS.

| Clubs                 |               |           |               | Members               |                          |                         |                                                    |
|-----------------------|---------------|-----------|---------------|-----------------------|--------------------------|-------------------------|----------------------------------------------------|
| RESULTS FOR 2023-2024 |               |           |               | RESULTS FOR 2023-2024 |                          |                         |                                                    |
| QUARTER               | NEW CLUB GOAL | NEW CLUBS | DROPPED CLUBS | QUARTER M             | EMBER GROWTH NET<br>GOAL | MEMBER GROWTH<br>ACTUAL | DROPPED MEMBERS<br>ACTUAL (including<br>transfers) |
| JULY/AUG/SEPT         | 3             | 2         | 3             | JULY/AUG/SEP          | T 830                    | 1,214                   | 702                                                |
| OCT/NOV/DEC           | 21            | 0         | 5             | OCT/NOV/DEC           | 981                      | 593                     | 928                                                |
| JAN/FEB/MAR           | 12            | 3         | 0             | JAN/FEB/MAR           | 785                      | 934                     | 741                                                |
| APR/MAY/JUNE          | 9             | 2         | 7             | APR/MAY/JUNE          | 571                      | 579                     | 830                                                |

## GOALS AND ACTUAL MEMBERS CUMULATIVE

| DROPPED CLUBS: 15 |       | 859 CLUBS OF 1,126 ADDED 1<br>OR MORE NEW MEMBERS | GENDER DISTRIBUTION                  |                 |  |
|-------------------|-------|---------------------------------------------------|--------------------------------------|-----------------|--|
|                   |       |                                                   | MALE                                 | 30,823 (78.24%) |  |
|                   |       |                                                   | FEMALE                               | 8,566 (21.74%)  |  |
| DROPPED MEMBERS   |       |                                                   | NON BINARY                           | 0 (0.00%)       |  |
| DECEASED          | 297   |                                                   | PREFER NOT TO ANSWER                 | 6 (0.02%)       |  |
| CLUB CANCELLED    | 4     |                                                   | TOTAL FAMILY UNIT MEMBERS 9,87       |                 |  |
| OTHER             | 2,882 | <u>CLICK HERE FOR</u>                             |                                      |                 |  |
| TOTAL             | 3,183 | CUMULATIVE MEMBERSHIP  DATA                       | FAMILY MEMBERS PAYING HALF DUES 5,47 |                 |  |