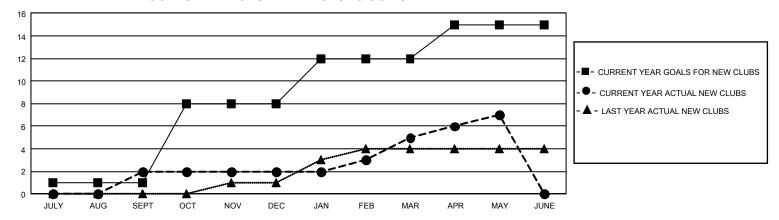

## GMT Constitutional Area 5 - J, Group I

REPORT DOES NOT INCLUDE CLUBS IN UNDISTRICTED AREAS.

| Clubs                 |               |           |               | Members               |                          |                         |                                                    |
|-----------------------|---------------|-----------|---------------|-----------------------|--------------------------|-------------------------|----------------------------------------------------|
| RESULTS FOR 2023-2024 |               |           |               | RESULTS FOR 2023-2024 |                          |                         |                                                    |
| QUARTER               | NEW CLUB GOAL | NEW CLUBS | DROPPED CLUBS | QUARTER M             | EMBER GROWTH NET<br>GOAL | MEMBER GROWTH<br>ACTUAL | DROPPED MEMBERS<br>ACTUAL (including<br>transfers) |
| JULY/AUG/SEPT         | 3             | 2         | 3             | JULY/AUG/SEP          | T 830                    | 1,214                   | 702                                                |
| OCT/NOV/DEC           | 21            | 0         | 5             | OCT/NOV/DEC           | 981                      | 593                     | 928                                                |
| JAN/FEB/MAR           | 12            | 3         | 0             | JAN/FEB/MAR           | 785                      | 934                     | 741                                                |
| APR/MAY/JUNE          | 9             | 2         | 7             | APR/MAY/JUNE          | 571                      | 579                     | 830                                                |

## GOALS AND ACTUAL NEW CLUBS CUMULATIVE